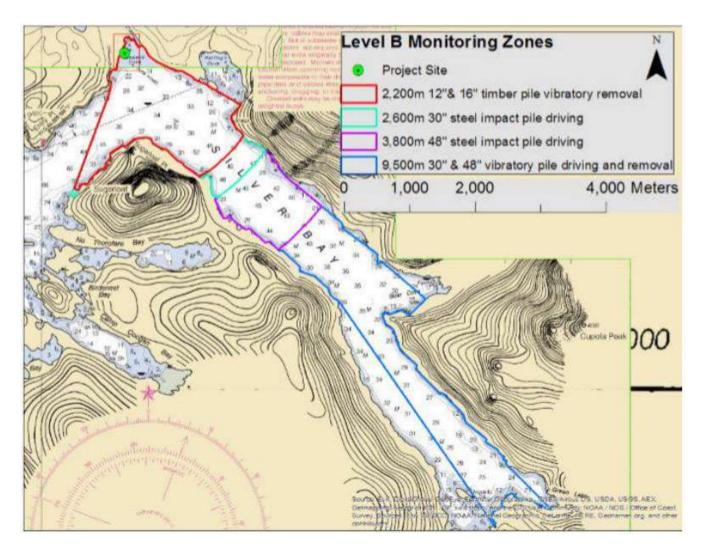

From late fall to early winter 2017, Turnagain Marine Construction constructed the multipurpose dock on behalf of the City and Borough of Sitka. To prevent noise associated with pile installation and removal from harming marine mammals, monitoring zones were established based on the species and type of in water work being done. This included an exclusion (shutdown) zone, and two levels of monitoring where protected species were noted, but work was not required to stop unless cumulative counts became excessive. Refer to Table 1 for details.

| Source                                         | Humpback Whale                           | Killer Whale                          | Harbor Porpoise                                                 | Harbor Seal                                                   | Steller's sea lion,<br>California Sea lion | Sea otter      |
|------------------------------------------------|------------------------------------------|---------------------------------------|-----------------------------------------------------------------|---------------------------------------------------------------|--------------------------------------------|----------------|
| Vibratory Pile Driving                         | 3                                        |                                       |                                                                 |                                                               |                                            |                |
| 12 and 16-inch wood (removal)                  | Shutdown: 10<br>B (monitoring): 2,200    | Shutdown: 10<br>B (monitoring): 2,200 | Shutdown: 10<br>B (monitoring): 2,200                           | Shutdown: 10<br>B (monitoring): 2,200                         | Shutdown: 10<br>B (monitoring): 2,200      | Shutdown: 300  |
| 30-inch steel<br>(removal and<br>installation) | Shutdown: 10<br>B (monitoring): 9,500    | Shutdown: 10<br>B (monitoring): 9,500 | Shutdown: 10<br>B (monitoring): 9,500                           | Shutdown: 10<br>B (monitoring): 9,500                         | Shutdown: 10<br>B (monitoring): 9,500      | Shutdown: 500  |
| 48-inch steel<br>(removal and<br>installation) | Shutdown: 10<br>B (monitoring): 9,500    | Shutdown: 10<br>B (monitoring): 9,500 | Shutdown: 10<br>B (monitoring): 9,500                           | Shutdown: 10<br>B (monitoring): 9,500                         | Shutdown: 10<br>B (monitoring): 9,500      | Shutdown: 1000 |
| Impact Pile Driving                            |                                          |                                       |                                                                 |                                                               |                                            |                |
| 30-inch steel<br>(installation)                | Shutdown: 390<br>B (monitoring): 2,600   | Shutdown: 25<br>B (monitoring): 2,600 | Shutdown: 200<br>A (monitoring): 460<br>B (monitoring): 2,600   | Shutdown: 150<br>A (monitoring): 210<br>B (monitoring): 2,600 | Shutdown: 25<br>B (monitoring): 2,600      | Shutdown: 2000 |
| 48-inch steel<br>(installation)                | Shutdown: 1,100<br>B (monitoring): 3,800 | Shutdown: 25<br>B (monitoring): 3,800 | Shutdown: 200<br>A (monitoring): 1,260<br>B (monitoring): 3,800 | Shutdown: 150<br>A (monitoring): 570<br>B (monitoring): 3,800 | Shutdown: 50<br>B (monitoring): 3,800      | Shutdown: 2000 |