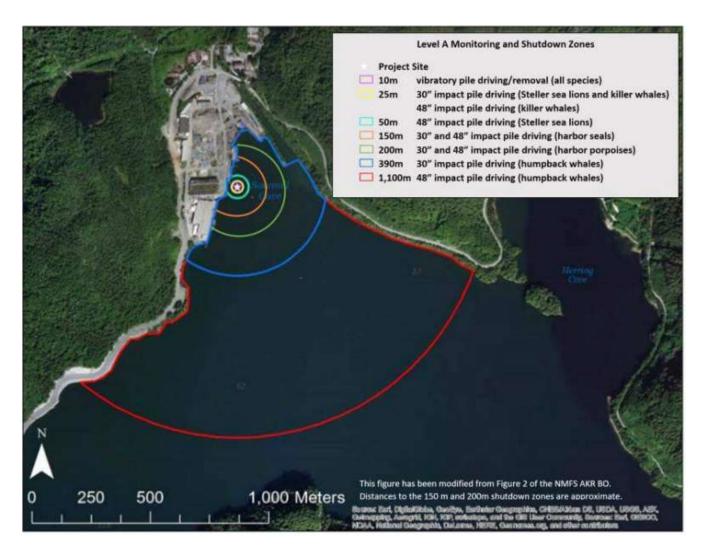

From late fall to early winter 2017, Turnagain Marine Construction constructed the multipurpose dock on behalf of the City and Borough of Sitka. To prevent noise associated with pile installation and removal from harming marine mammals, monitoring zones were established based on the species and type of in water work being done. This included an exclusion (shutdown) zone, and two levels of monitoring where protected species were noted, but work was not required to stop unless cumulative counts became excessive. Refer to Table 1 for details.

| Source                                         | Humpback Whale                           | Killer Whale                          | Harbor Porpoise                                                 | Harbor Seal                                                   | Steller's sea lion,<br>California Sea lion | Sea otter      |
|------------------------------------------------|------------------------------------------|---------------------------------------|-----------------------------------------------------------------|---------------------------------------------------------------|--------------------------------------------|----------------|
| Vibratory Pile Driving                         | 3                                        |                                       |                                                                 |                                                               |                                            |                |
| 12 and 16-inch wood (removal)                  | Shutdown: 10<br>B (monitoring): 2,200    | Shutdown: 10<br>B (monitoring): 2,200 | Shutdown: 10<br>B (monitoring): 2,200                           | Shutdown: 10<br>B (monitoring): 2,200                         | Shutdown: 10<br>B (monitoring): 2,200      | Shutdown: 300  |
| 30-inch steel<br>(removal and<br>installation) | Shutdown: 10<br>B (monitoring): 9,500    | Shutdown: 10<br>B (monitoring): 9,500 | Shutdown: 10<br>B (monitoring): 9,500                           | Shutdown: 10<br>B (monitoring): 9,500                         | Shutdown: 10<br>B (monitoring): 9,500      | Shutdown: 500  |
| 48-inch steel<br>(removal and<br>installation) | Shutdown: 10<br>B (monitoring): 9,500    | Shutdown: 10<br>B (monitoring): 9,500 | Shutdown: 10<br>B (monitoring): 9,500                           | Shutdown: 10<br>B (monitoring): 9,500                         | Shutdown: 10<br>B (monitoring): 9,500      | Shutdown: 1000 |
| Impact Pile Driving                            |                                          |                                       |                                                                 |                                                               |                                            |                |
| 30-inch steel<br>(installation)                | Shutdown: 390<br>B (monitoring): 2,600   | Shutdown: 25<br>B (monitoring): 2,600 | Shutdown: 200<br>A (monitoring): 460<br>B (monitoring): 2,600   | Shutdown: 150<br>A (monitoring): 210<br>B (monitoring): 2,600 | Shutdown: 25<br>B (monitoring): 2,600      | Shutdown: 2000 |
| 48-inch steel<br>(installation)                | Shutdown: 1,100<br>B (monitoring): 3,800 | Shutdown: 25<br>B (monitoring): 3,800 | Shutdown: 200<br>A (monitoring): 1,260<br>B (monitoring): 3,800 | Shutdown: 150<br>A (monitoring): 570<br>B (monitoring): 3,800 | Shutdown: 50<br>B (monitoring): 3,800      | Shutdown: 2000 |